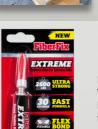

FiberFix Extreme is your glue for extreme jobs! With a strength rating of over 2600 lbs, Extreme is your glue to last. It is also uniquely formulated to provide some flexibility to the glue for more elastic repairs. With 15 grams of glue in the tube, you have everything you need for a long-lasting glue job.