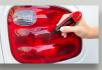

# **RIGID PATCH**

The FiberFix Rigid Patch provides a permanent fix for all your holes and cracks on rigid surfaces. Use the Rigid Patch to fix your boats, canoes, garbage barrels, water tanks, vehicles, and more! The Rigid Patch cures with sunlight and UV light, and hardens in as little as 3 minutes! The Rigid Patch comes with 3 different sized patches depending on the repair you need.