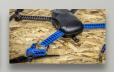

The FiberFix Total Repair is a light-accelerated super glue with an included blue light. By shining the included light on the glue, you can control when it cures, and how quickly! Total Repair glue cures in seconds when exposed to the blue light- you can use it to instantly bond objects, seal cracks, fill gaps, and rebuild objects.