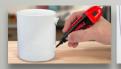

The FiberFix Total Repair is a light-accelerated super glue with an included blue light. By shining the included light on the glue, you can control when it cures, and how quickly! Total Repair glue cures in seconds when exposed to the blue light- you can use it to instantly bond objects, seal cracks, fill gaps, and rebuild objects.