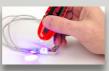

The FiberFix Total Repair is a light-accelerated super glue with an included blue light. By shining the included light on the glue, you can control when it cures, and how quickly! Total Repair glue cures in seconds when exposed to the blue light- you can use it to instantly bond objects, seal cracks, fill gaps, and rebuild objects.