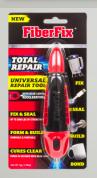

The FiberFix Total Repair is a light-accelerated super glue with an included blue light. By shining the included light on the glue, you can control when it cures, and how quickly! Total Repair glue cures in seconds when exposed to the blue light- you can use it to instantly bond objects, seal cracks, fill gaps, and rebuild objects.