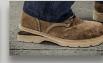

SCAN FOR VIDEO

The FiberFix Repair Wrap combines industrial strength fiberglass with a unique polyurethane resin to make a tape that is strong like steel! Simply dip the roll in water to activate the resin, wrap it around what you need to fix, and in 10 minutes it will harden giving you a permanent repair! It is waterproof, sandable, and paintable, so you can use it to repair leaky pipes, broken tools, broken furniture, and more! It comes in three different sizes to fit your repair needs.